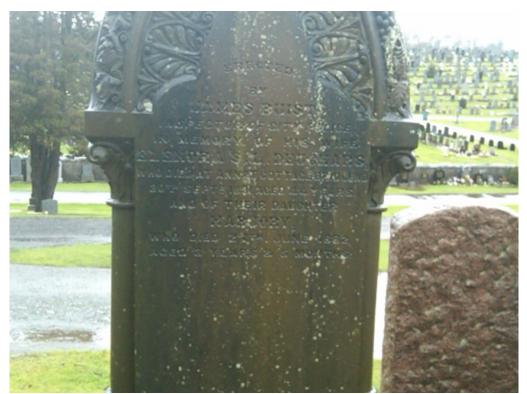

### James Buist (1850-1907) Superintendent of Perth City Police Force By His Distant Second Cousin, Michael T. Tracy

"Perth Officer Dead. Ex-Superintendent Buist of Police Force. A Native of Fife. It is with deepest regret that we announce the death of ex-Superintendent James Buist, of the Perth City Police Force, which took place at his residence, Gowrie Cottage, Bridgend, Perth about seven o'clock this morning. The late Superintendent was one of the best known and one of the most popular officials in Perth."<sup>1</sup>